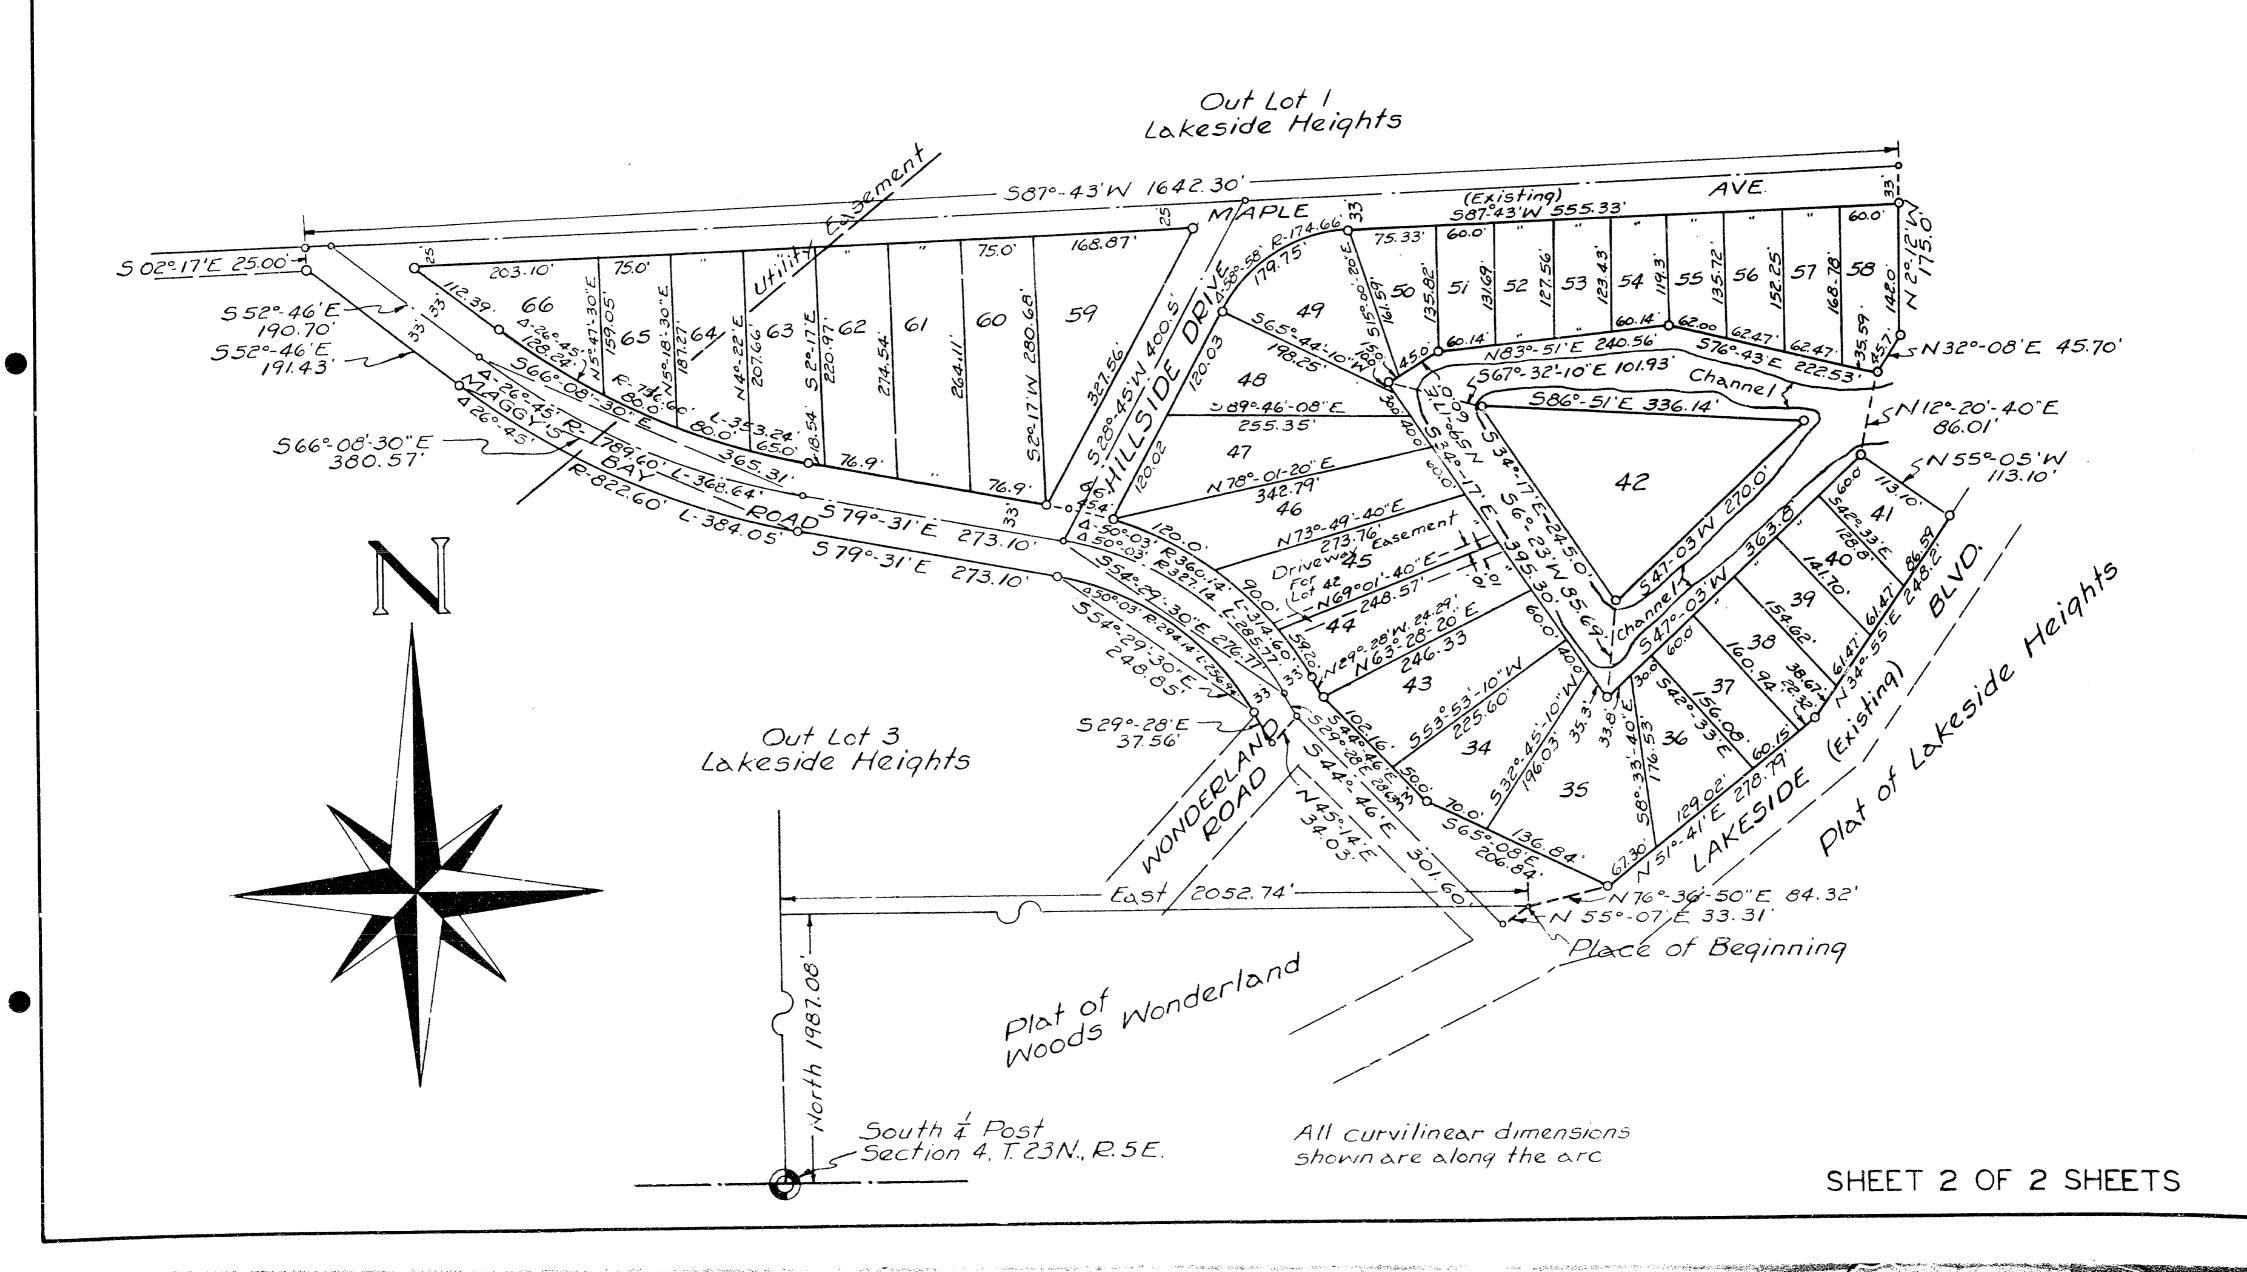

# PLAT OF WOODS WONDERLAND NO. 2

BEING A PART OF OUTLOT THREE OF THE RECORDED PLAT OF LAKESIDE HEIGHTS, SECTION 4, T23N, R5E, PLAINFIELD TOWNSHIP, IOSCO COUNTY, MICHIGAN

DESCRIPTION OF LAND PLATTED

being a part of Outlot Three of the recorded plat of Lakeside

Heights, Section 4, T. 23 N., R. 5 E., Plainfield Township,

losco County, Michigan, is described as follows:

The land embraced in the annexed PLAT OF WOODS WONDERLAND NO. 2,

Commencing at the South quarter post of Section 4, T. 23 N., R. 5 E., Plainfield Township, Iosco County, Michigan, thence North

1987.08 feet, thence East 2052.74 feet to the place of beginning

41'-00" E 278.79 feet, thence N 340-55'-00" E 248.20 feet, thence

thence N 320-08'-00" E 45.70 feet, thence N 020-12'-00" W 175.00

feet, thence S 870-43'-00" W 1642.30 feet, thence S 020-17'-00" E

25.00 feet, thence S 52°-46'-00" E 191.43 feet, thence Southeasterly along a 822.60 foot radius curve/384.05 feet the chord of which bears S 66°-08'-30" E 380.57 feet, thence S 79°-31'-00" E

256.94 feet the chord of which bears S 540-29:-30" E 248.85 feet, thence S 290-28'-00" E 37.56 feet, thence N 450-14'-00" E 34.03 feet, thence 3 440-46'-00" E 301.60 feet, thence N 550-07'-00" F 33.31 feet to the place of beginning. This plat contains lots

273.10 feet, thence Southeasterly along a 279.14 foot radius curve to the left

of this plat, thence N 760-36'-50" E 84.32 feet, thence N 510-

N 550-05'-00" W 113.10 feet, thence N 120-20'-40" E 86.01 feet,

# WOODS WONDERLAND NO. 2

BEING A PART OF OUTLOT THREE OF THE RECORDED PLAT OF LAKESIDE HEIGHTS, SECTION 4, T.23N., R5E., PLAINFIELD TOWNSHIP, IOSCO COUNTY, MICHIGAN

0 50 100 200 300 400

SCALE: ONE INCH = 100 FEET

DIMENSIONS ARE IN FEET AND DECIMALS